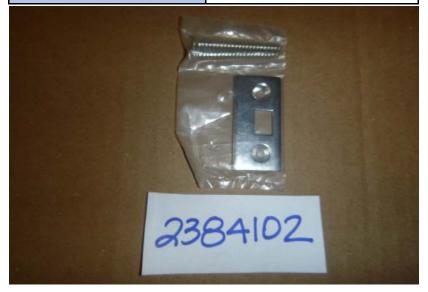

| Name                       | IN-SWING SILL STRIKE PLATE |
|----------------------------|----------------------------|
| Price                      | \$2.76                     |
| Quantity for Sale          | 278 Pieces                 |
| Location                   | NC                         |
| Quality Assessment         | NEW                        |
| Manufacturer               | НОРРЕ                      |
| Serial No.                 | 2384102/2729225            |
| Original Approximate Value | \$5.52                     |
| Color                      | POLISHED CHROME US 26      |