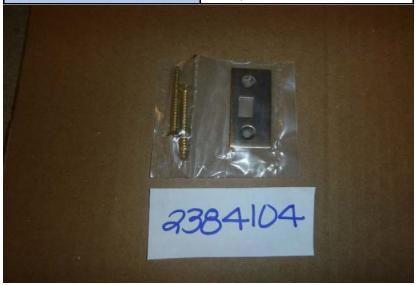

| Maria                      | IN CAUNC CITE CERIVE BLATE |
|----------------------------|----------------------------|
| Name                       | IN-SWING SILL STRIKE PLATE |
| Price                      | \$2.72                     |
| Quantity for Sale          | 447 Pieces                 |
| Location                   | NC                         |
| Quality Assessment         | NEW                        |
| Manufacturer               | HOPPE                      |
| Serial No.                 | 2384104/2729348            |
| Original Approximate Value | \$5.44                     |
| Color                      | ANTIQUE BRASS US 5         |