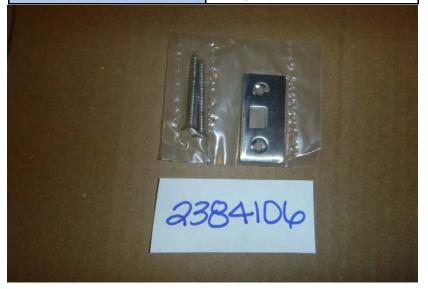

| Name                       | IN-SWING SILL STRIKE PLATE  |
|----------------------------|-----------------------------|
| Price                      | \$2.72                      |
| Quantity for Sale          | 163 Pieces                  |
| Location                   | NC                          |
| Quality Assessment         | NEW                         |
| Manufacturer               | НОРРЕ                       |
| Serial No.                 | 2384106/2729305             |
| Original Approximate Value | \$5.44                      |
| Color                      | ANTIQUE SATIN NICKEL US 15A |