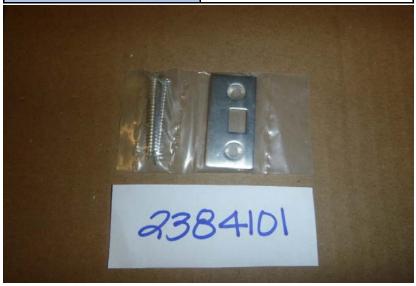

| Name                       | IN-SWING SILL STRIKE PLATE |
|----------------------------|----------------------------|
| Price                      | \$2.72                     |
| Quantity for Sale          | 485 Pieces                 |
| Location                   | NC                         |
| Quality Assessment         | NEW                        |
| Manufacturer               | HOPPE                      |
| Serial No.                 | 2384101/2729241            |
| Original Approximate Value | \$5.44                     |
| Color                      | BRUSHED CHROME US 26D      |