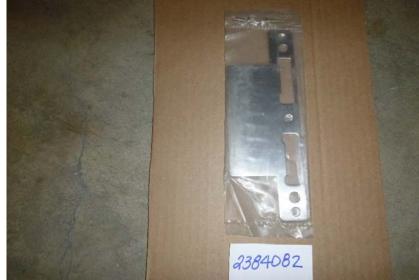

| Name                       | OUT-SWING JAMB STRIKE PLATE |
|----------------------------|-----------------------------|
| Price / Each               | \$11.98                     |
| Quantity for Sale          | 415 Pieces                  |
| Location                   | MONROE, NC                  |
| Quality Assessment         | NEW                         |
| Manufacturer               | НОРРЕ                       |
| Serial No.                 | 2384082/2724387             |
| Original Approximate Value | \$23.96                     |
| Color                      | BRUSHED CHROME US 26D       |
|                            |                             |