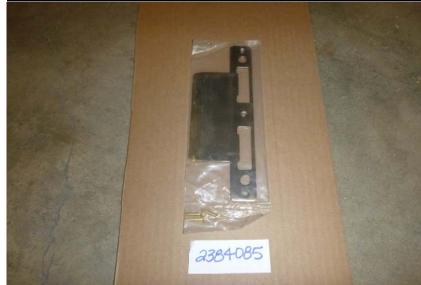

| Name                       | OUT-SWING JAMB STRIKE PLATE |
|----------------------------|-----------------------------|
| Price / Each               | \$11.80                     |
| Quantity for Sale          | 306 Pieces                  |
| Location                   | NC                          |
| Quality Assessment         | NEW                         |
| Manufacturer               | НОРРЕ                       |
| Serial No.                 | 2384085/2724432             |
| Original Approximate Value | \$23.60                     |
| Color                      | ANTIQUE BRASS US 5          |
|                            |                             |