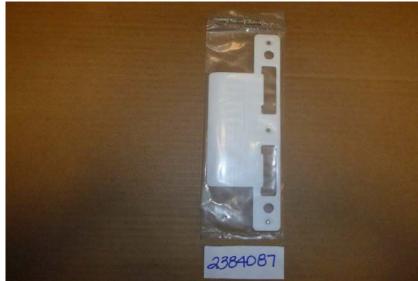

| Name                       | OUT-SWING JAMB STRIKE PLATE |
|----------------------------|-----------------------------|
| Price / Each               | \$11.80                     |
| Quantity for Sale          | 350 Pieces                  |
| Location                   | NC                          |
| Quality Assessment         | NEW                         |
| Manufacturer               | НОРРЕ                       |
| Serial No.                 | 2384087/2730023             |
| Original Approximate Value | \$23.60                     |
| Color                      | WHITE                       |