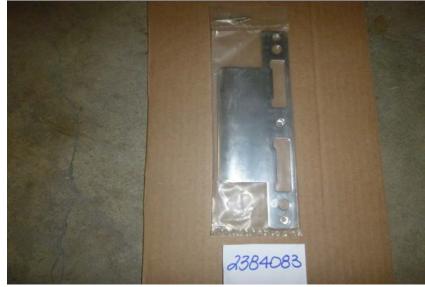

| Name                       | OUT-SWING JAMB STRIKE PLATE |
|----------------------------|-----------------------------|
| Price / Each               | \$11.80                     |
| Quantity for Sale          | 454 Pieces                  |
| Location                   | NC                          |
| Quality Assessment         | NEW                         |
| Manufacturer               | НОРРЕ                       |
| Serial No.                 | 2384083/2724379             |
| Original Approximate Value | \$23.60                     |
| Color                      | POLISHED CHROME US 26       |