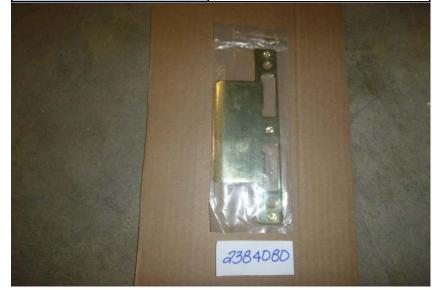

| Name                       | OUT-SWING JAMB STRIKE PLATE |
|----------------------------|-----------------------------|
| Price / Each               | \$11.98                     |
| Quantity for Sale          | 372 Pieces                  |
| Location                   | NC                          |
| Quality Assessment         | NEW                         |
| Manufacturer               | НОРРЕ                       |
| Serial No.                 | 2384080/2724361             |
| Original Approximate Value | \$23.96                     |
| Color                      | BRASS US 3                  |