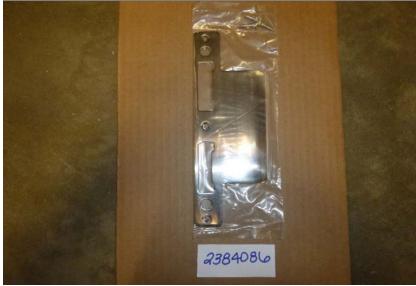

| Name                       | OUT-SWING JAMB STRIKE PLATE |
|----------------------------|-----------------------------|
| Price / Each               | \$26.96                     |
| Quantity for Sale          | 398 Pieces                  |
| Location                   | NC                          |
| Quality Assessment         | NEW                         |
| Manufacturer               | НОРРЕ                       |
| Serial No.                 | 2384086/2724424             |
| Original Approximate Value | \$53.92                     |
| Color                      | ANTIQUE SATIN NICKEL US 15A |